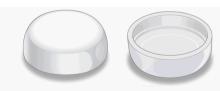

## PRO-DEC PRODUCTS, INC.

**DIMENSIONS ARE IN INCHES** 

TOLERANCE: ± .015

ITEM#: **8/8-\_\_\_** 

DESCRIPTION: 8/8 SNAP-CAP (cap)

## **MATERIAL**:

**ELECTROPLATED ABS** 

Refer to website www.pro-dec.com for available colors and to place orders

DRAWING IS NOT TO SCALE