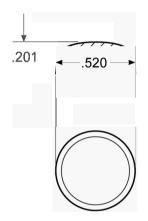

## PRO-DEC PRODUCTS, INC.

**DIMENSIONS ARE IN INCHES** 

TOLERANCE: ± .015

ITEM#: **8/8-\_\_\_** 

DESCRIPTION: 8/8 SNAP-CAP (cap)

## **MATERIAL**:

**ELECTROPLATED ABS** 

Refer to website www.pro-dec.com for available colors and to place orders

DRAWING IS NOT TO SCALE